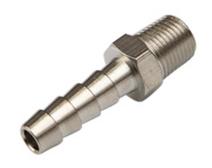

## **Hose Connectors**

## **Features**

- Hose connectors are designed to be versatile, accommodating a wide range of hose sizes, types, and materials
- One of the primary functions of hose connectors is to create secure and leak-resistant connections between hoses
- This ease of use is beneficial for tasks such as hose assembly, maintenance, or replacement, allowing users to efficiently connect and disconnect hoses without the need for specialized tools