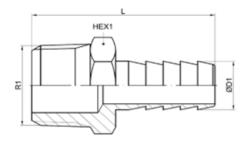

## **Product Range & Drawing**

| Part Number   | ØD1 | R1    | L (mm) | HEX1 (mm) |
|---------------|-----|-------|--------|-----------|
| RND 425-00300 | 6   | R 1/8 | 36     | 11        |
| RND 425-00301 | 6   | R 1/4 | 39     | 14        |
| RND 425-00302 | 8   | R 1/8 | 37     | 11        |
| RND 425-00303 | 8   | R 1/4 | 39     | 14        |
| RND 425-00304 | 10  | R 1/4 | 40     | 14        |
| RND 425-00305 | 10  | R 3/8 | 40     | 17        |
| RND 425-00306 | 12  | R 3/8 | 42     | 17        |
| RND 425-00307 | 12  | R 1/2 | 40     | 21        |
| RND 425-00308 | 12  | R 3/4 | 57.5   | 27        |