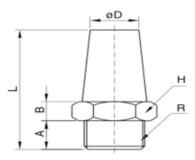

## **Product Range & Drawing**

| Part Number   | R     | A (mm) | B (mm) | L (mm) | H (mm) | øD (mm) |
|---------------|-------|--------|--------|--------|--------|---------|
| RND 425-00327 | G 1/8 | 6      | 4      | 24.5   | 12     | 7       |
| RND 425-00328 | G 1/4 | 7      | 4      | 26     | 15     | 9.5     |
| RND 425-00329 | G 3/8 | 9      | 5      | 36.5   | 18     | 11.5    |
| RND 425-00330 | G 1/2 | 11     | 5      | 40     | 21     | 14      |