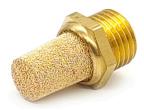

## Silencer

## Features

- Used for suppressing the nise of air release, applied to exhausted port of machine
- Excellent noise suppresion effect
- Several options of material(brass, stainless steel, plastic)
- Compact design is suitable for installing in confined psace