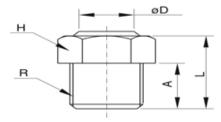

## **Product Range & Drawing**

| Part Number   | R     | A (mm) | L (mm) | H (mm) | øD (mm) |
|---------------|-------|--------|--------|--------|---------|
| RND 425-00331 | G 1/8 | 5.8    | 10     | 12     | 9.1     |
| RND 425-00332 | G 1/4 | 7      | 12.5   | 15     | 12      |
| RND 425-00333 | G 3/8 | 10     | 16     | 18     | 14.2    |
| RND 425-00334 | G 1/2 | 10     | 17     | 21     | 17.5    |