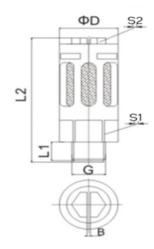

## **Product Range & Drawing**

| Part Number   | G     | øD (mm) | L1 (mm) | L2 (mm) | B (mm) | S1 (mm) | S2 (mm) |
|---------------|-------|---------|---------|---------|--------|---------|---------|
| RND 425-00335 | G 1/8 | 15 1/5  | 7.5     | 37.3    |        |         | 5       |
| RND 425-00336 | G 1/4 | 21      | 10.5    | 64.2    | 0.95   | 16.5    | 11.5    |
| RND 425-00337 | G 3/8 | 24.3    | 13      | 83      | 0.95   | 20.1    | 14      |
| RND 425-00338 | G 1/2 | 29.7    | 13      | 91      | 1.35   | 25      | 18      |