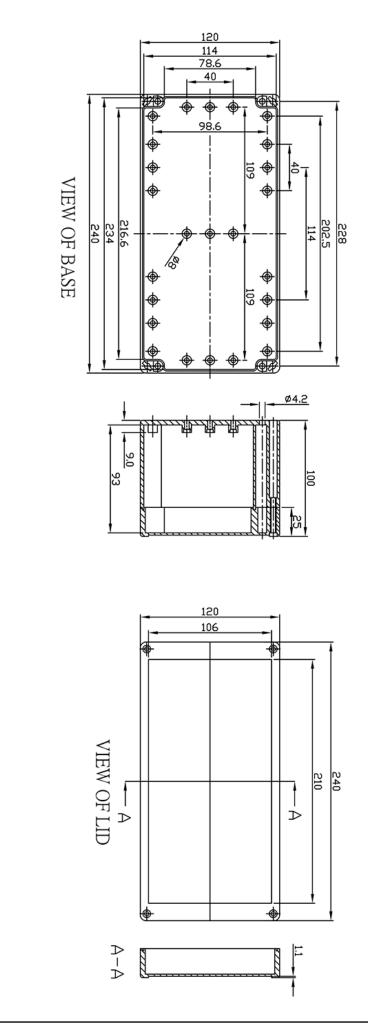

## FEATURES:

Lid fastened with M4 stainless steel screws in pressed brass bushings Lid provided with a slightly sunk area for membrane keyboard The holes for wall mounting and lid fixing screws are located outside the sealing area to protect against moisture and dust Integral standoffs for horizontal PCB mounting

## SPECIFICATION:

| Dimensions L x W x H | 240 x 120 x 100 mm  |
|----------------------|---------------------|
| Colour               | dark grey, RAL 7000 |
| Material             | ABS                 |
| Protection rating    | IP 65               |
| Mounting             | Screws              |