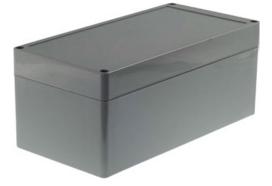

## Plastic enclosure 240 x 120 x 100 mm dark grey ABS IP 65

## SPECIFICATION:

| Dimensions L x W x H | 240 x 120 x 100 mm  |
|----------------------|---------------------|
| Colour               | dark grey, RAL 7000 |
| Material             | ABS                 |
| Protection rating    | IP 65               |
| Mounting             | Screws              |