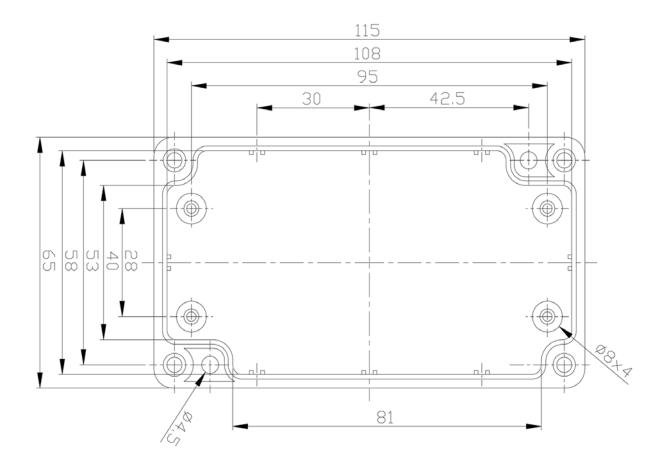

## SPECIFICATION:

| Dimensions L x W x H | 115 x 65 x 40 mm |
|----------------------|------------------|
| Colour               | dark grey        |
| Material             | ABS              |
| Protection rating    | IP 65            |
| Mounting             | Screws           |
| Temperature range    | -20+80 °C        |