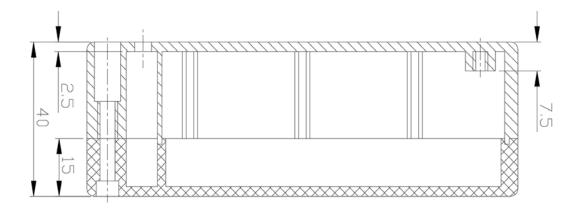

## FEATURES:

| Integral PCB mounting guide                                    |
|----------------------------------------------------------------|
| Lid fastened with M4 stainless steel screws                    |
| Sealed by means of tongue and groove joint along with a gasket |
| Pressed brass bushings for mounting screws                     |
|                                                                |

## FEATURES:

Standoffs for horizontal PCB mounting; Guides for vertical PCB mounting

## SPECIFICATION:

| Dimensions L x W x H | 115 x 65 x 40 mm |
|----------------------|------------------|
| Colour               | dark grey        |
| Material             | ABS              |
| Protection rating    | IP 65            |
| Mounting             | Screws           |
| Temperature range    | -20+80 °C        |