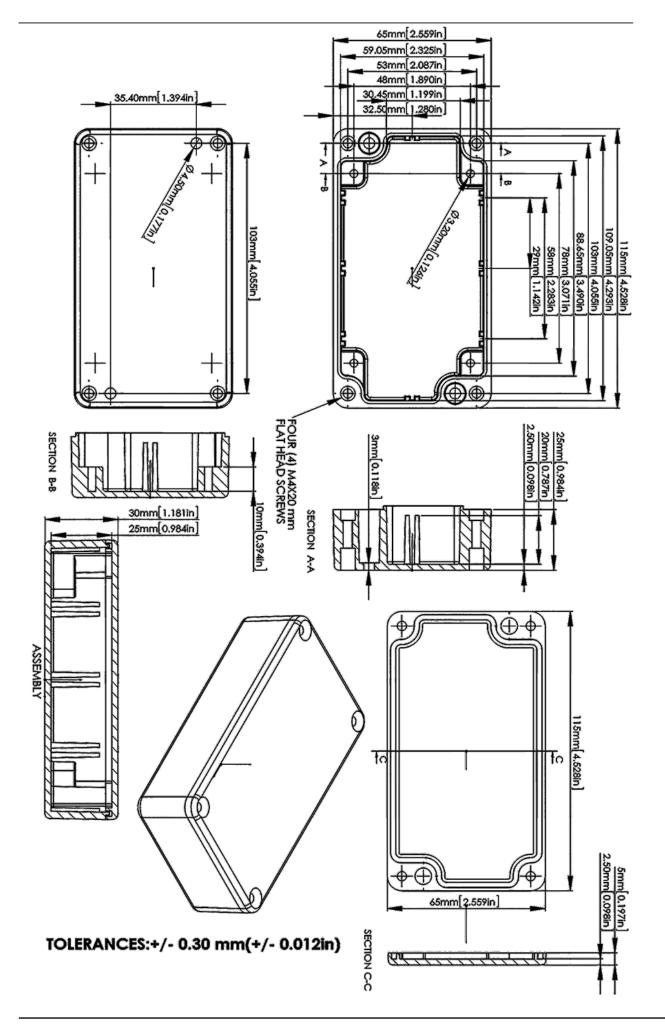

## Metal enclosure aluminium 115 x 65 x 30 mm Aluminium IP 65

## Ingress protection from moisture and dust

Ideal for industrial and automated engineering

Inner part of the housing base is provided with formations for horizontal fastening of the printed board, connections for earthing, terminals and other Guiding groves for vertical installing of the printed boards are provided inside the enclosure

Holes for lid fastening screws are provided with internal thread

## SPECIFICATION:

| Colour               | aluminium        |
|----------------------|------------------|
| Material             | Aluminium        |
| Dimensions L x W x H | 115 x 65 x 30 mm |
| Protection rating    | IP 65            |
| Mounting             | Screws           |