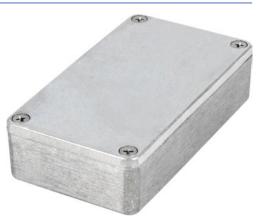

## Metal enclosure aluminium 115 x 65 x 30 mm Aluminium IP 65

## SPECIFICATION:

| Colour               | aluminium        |
|----------------------|------------------|
| Material             | Aluminium        |
| Dimensions L x W x H | 115 x 65 x 30 mm |
| Protection rating    | IP 65            |
| Mounting             | Screws           |