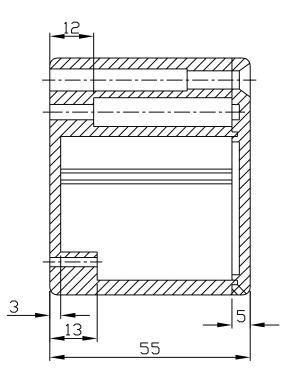

## SPECIFICATION:

| Colour               | aluminium        |
|----------------------|------------------|
| Material             | Aluminium        |
| Dimensions L x W x H | 115 x 65 x 55 mm |
| Protection rating    | IP 65            |
| Mounting             | Screws           |