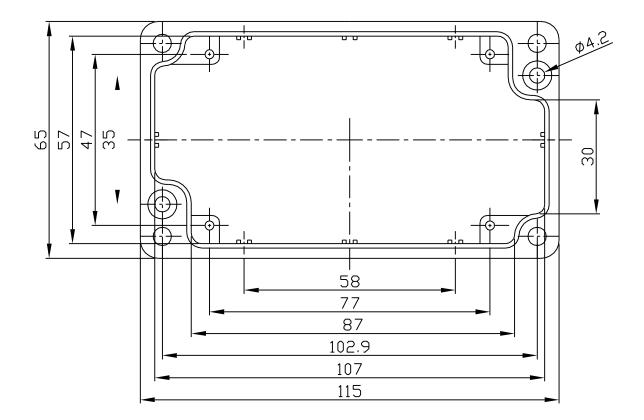

## SPECIFICATION:

| Colour               | aluminium        |
|----------------------|------------------|
| Material             | Aluminium        |
| Dimensions L x W x H | 115 x 65 x 55 mm |
| Protection rating    | IP 65            |
| Mounting             | Screws           |