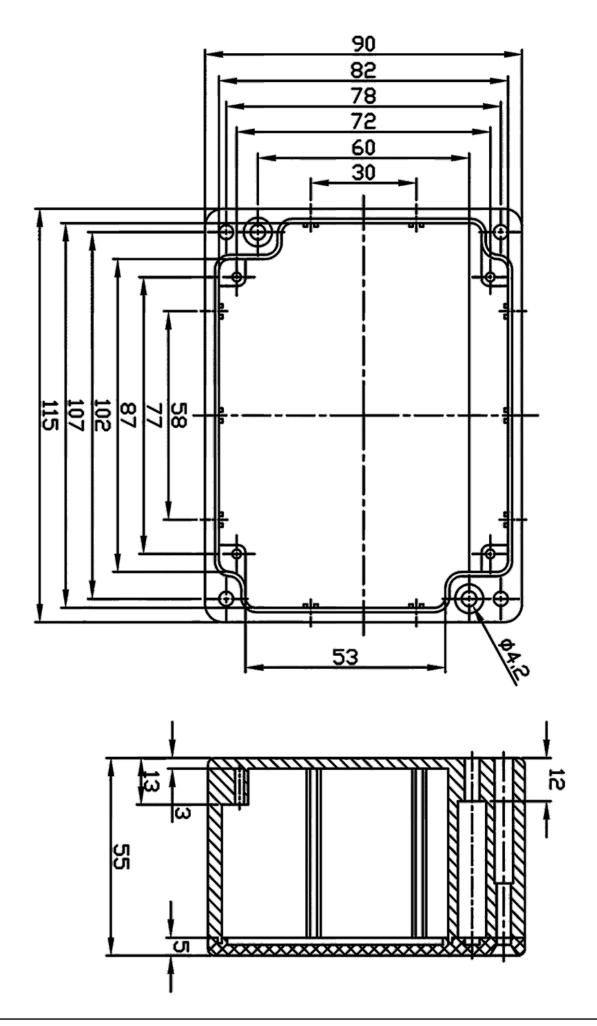

## SPECIFICATION:

| Colour               | aluminium        |
|----------------------|------------------|
| Material             | Aluminium        |
| Dimensions L x W x H | 115 x 90 x 55 mm |
| Protection rating    | IP 65            |
| Mounting             | Screws           |