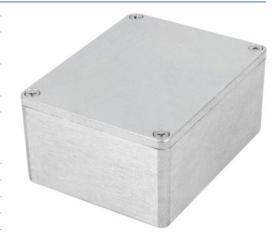

## Metal enclosure

## aluminium 115 x 90 x 55 mm Aluminium IP 65

Ingress protection from moisture and dust

Ideal for industrial and automated engineering

Inner part of the housing base is provided with formations for horizontal fastening of the printed board, connections for earthing, terminals and other Guiding groves for vertical installing of the printed boards are provided inside the enclosure

## SPECIFICATION:

| Colour               | aluminium        |
|----------------------|------------------|
| Material             | Aluminium        |
| Dimensions L x W x H | 115 x 90 x 55 mm |
| Protection rating    | IP 65            |
| Mounting             | Screws           |