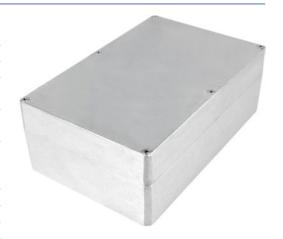

## Metal enclosure

## aluminium 222 x 146 x 82 mm Aluminium IP 65

## SPECIFICATION:

| Colour               | aluminium         |
|----------------------|-------------------|
| Material             | Aluminium         |
| Dimensions L x W x H | 222 x 146 x 82 mm |
| Protection rating    | IP 65             |
| Mounting             | Screws            |