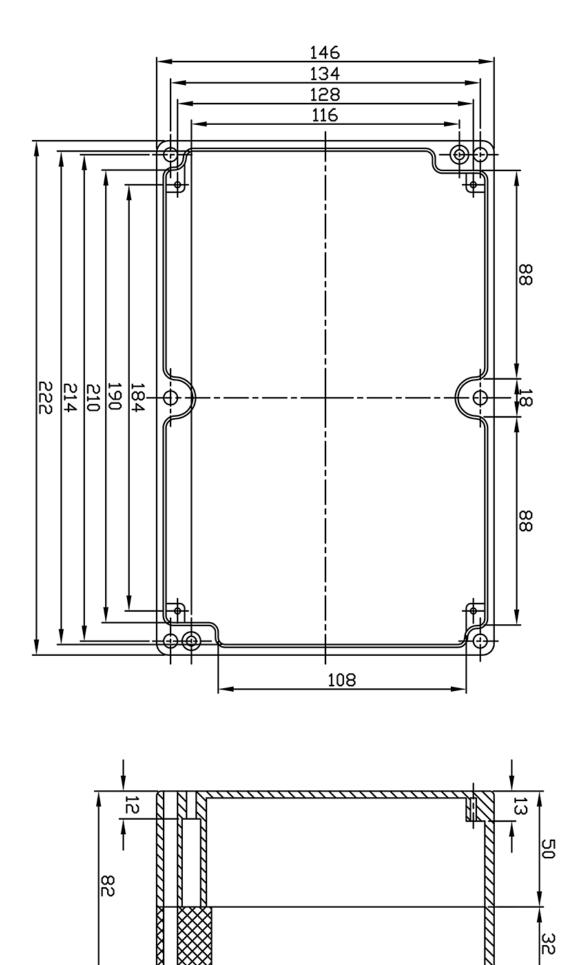

## aluminium 222 x 146 x 82 mm Aluminium IP 65

## SPECIFICATION:

| Colour               | aluminium         |
|----------------------|-------------------|
| Material             | Aluminium         |
| Dimensions L x W x H | 222 x 146 x 82 mm |
| Protection rating    | IP 65             |
| Mounting             | Screws            |