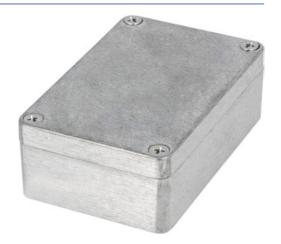

## aluminium 98 x 64 x 34 mm Aluminium IP 65

Ingress protection from moisture and dust

Ideal for industrial and automated engineering

Inner part of the housing base is provided with formations for horizontal fastening of the printed board, connections for earthing, terminals and other Guiding groves for vertical installing of the printed boards are provided inside the enclosure

## SPECIFICATION:

| Colour               | aluminium       |  |
|----------------------|-----------------|--|
| Material             | Aluminium       |  |
| Dimensions L x W x H | 98 x 64 x 34 mm |  |
| Protection rating    | IP 65           |  |
| Mounting             | Screws          |  |