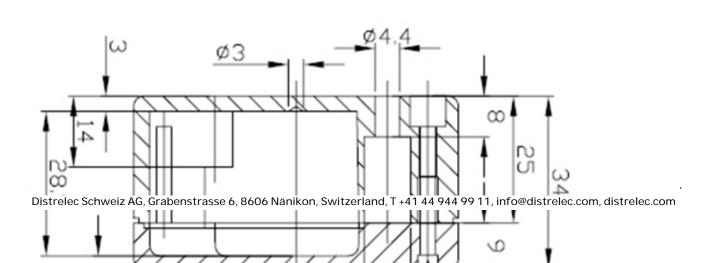

## aluminium 98 x 64 x 34 mm Aluminium IP 65

Ingress protection from moisture and dust

Ideal for industrial and automated engineering

Inner part of the housing base is provided with formations for horizontal fastening of the printed board, connections for earthing, terminals and other Guiding groves for vertical installing of the printed boards are provided inside the enclosure

Holes for lid fastening screws are provided with internal thread

## SPECIFICATION:

| Colour               | aluminium       |  |
|----------------------|-----------------|--|
| Material             | Aluminium       |  |
| Dimensions L x W x H | 98 x 64 x 34 mm |  |
| Protection rating    | IP 65           |  |
| Mounting             | Screws          |  |