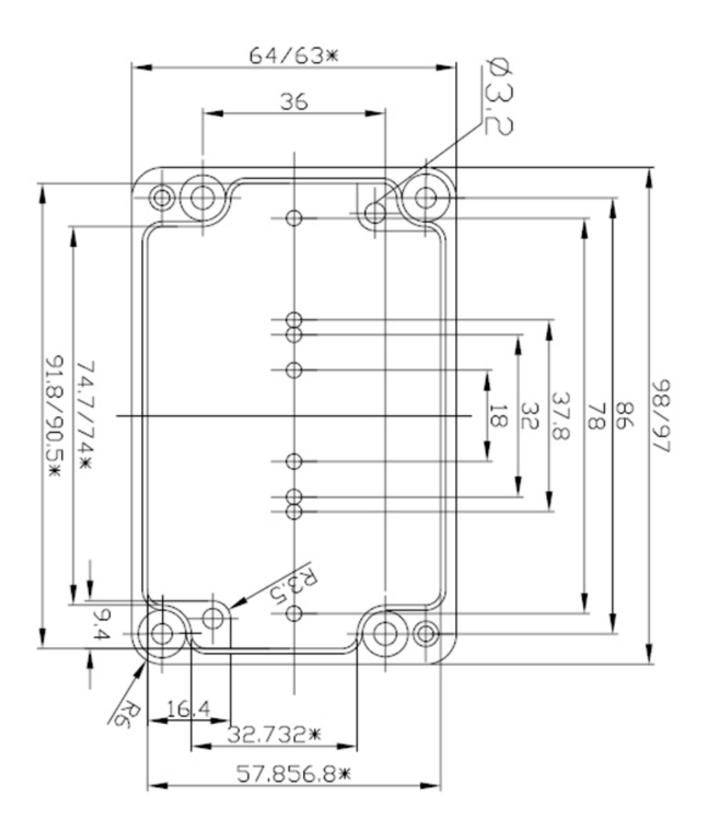

## aluminium 98 x 64 x 34 mm Aluminium IP 65

Ingress protection from moisture and dust

Ideal for industrial and automated engineering

Inner part of the housing base is provided with formations for horizontal fastening of the printed board, connections for earthing, terminals and other Guiding groves for vertical installing of the printed boards are provided inside the enclosure

Holes for lid fastening screws are provided with internal thread

## SPECIFICATION:

| Colour               | aluminium       |  |
|----------------------|-----------------|--|
| Material             | Aluminium       |  |
| Dimensions L x W x H | 98 x 64 x 34 mm |  |
| Protection rating    | IP 65           |  |
| Mounting             | Screws          |  |