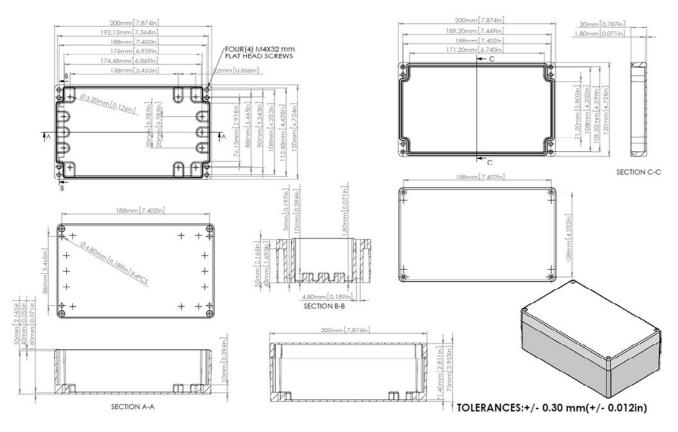

## aluminium 200 x 120 x 75 mm Aluminium IP 65

Ingress protection from moisture and dust

Ideal for industrial and automated engineering

Inner part of the housing base is provided with formations for horizontal fastening of the printed board, connections for earthing, terminals and other Guiding groves for vertical installing of the printed boards are provided inside the enclosure

Holes for lid fastening screws are provided with internal thread

## SPECIFICATION:

| aluminium         |                                         |
|-------------------|-----------------------------------------|
| Aluminium         |                                         |
| 200 x 120 x 75 mm |                                         |
| IP 65             |                                         |
| Screws            |                                         |
|                   | Aluminium<br>200 x 120 x 75 mm<br>IP 65 |