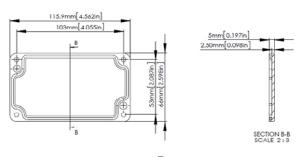

## Art. Nr. RND 455-00393

| According to ISO 2768-m                                   |            |
|-----------------------------------------------------------|------------|
| Measuring DIM=L                                           | Tolerances |
| 0.5 <l<=3.0mm< td=""><td>±0.1mm</td></l<=3.0mm<>          | ±0.1mm     |
| 3.0 <l<=6.0 mm<="" td=""><td>±0.1mm</td></l<=6.0>         | ±0.1mm     |
| 6.0 <l<=30.0 mm<="" td=""><td>±0.2mm</td></l<=30.0>       | ±0.2mm     |
| 30.0 <l<=120.0 mm<="" td=""><td>±0.3mm</td></l<=120.0>    | ±0.3mm     |
| 120.0 <l<=400.0 mm<="" td=""><td>±0.5mm</td></l<=400.0>   | ±0.5mm     |
| 400.0 <l<=1000.0 mm<="" td=""><td>±0.8mm</td></l<=1000.0> | ±0.8mm     |