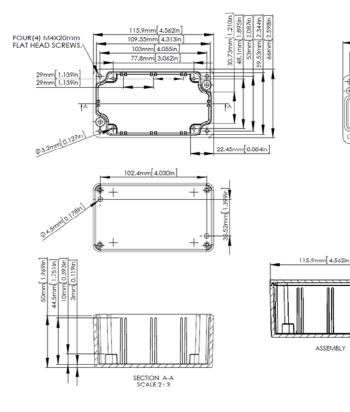

Holes for lid fastening screws are provided with internal thread

## Art. Nr. RND 455-00393

| According to ISO 2768-m                                   |            |
|-----------------------------------------------------------|------------|
| Measuring DIM=L                                           | Tolerances |
| 0.5 <l<=3.0mm< td=""><td>±0.1mm</td></l<=3.0mm<>          | ±0.1mm     |
| 3.0 <l<=6.0 mm<="" td=""><td>±0.1mm</td></l<=6.0>         | ±0.1mm     |
| 6.0 <l<=30.0 mm<="" td=""><td>±0.2mm</td></l<=30.0>       | ±0.2mm     |
| 30.0 <l<=120.0 mm<="" td=""><td>±0.3mm</td></l<=120.0>    | ±0.3mm     |
| 120.0 <l<=400.0 mm<="" td=""><td>±0.5mm</td></l<=400.0>   | ±0.5mm     |
| 400.0 <l<=1000.0 mm<="" td=""><td>±0.8mm</td></l<=1000.0> | ±0.8mm     |

ASSEMBLY