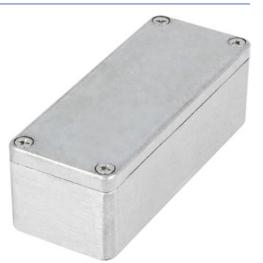

## Metal enclosure light grey 115 x 65 x 55 mm Aluminium IP 65

## SPECIFICATION:

| Colour               | light grey       |
|----------------------|------------------|
| Material             | Aluminium        |
| Dimensions L x W x H | 115 x 65 x 55 mm |
| Protection rating    | IP 65            |
| Mounting             | Screws           |