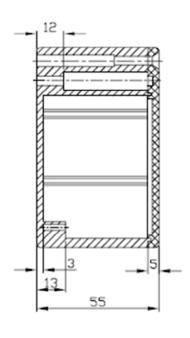

## Metal enclosure light grey 115 x 90 x 55 mm Aluminium IP 65

Ingress protection from moisture and dust

Ideal for industrial and automated engineering

Inner part of the housing base is provided with formations for horizontal fastening of the printed board, connections for earthing, terminals and other Guiding groves for vertical installing of the printed boards are provided inside the enclosure

## SPECIFICATION:

| Colour               | light grey       |
|----------------------|------------------|
| Material             | Aluminium        |
| Dimensions L x W x H | 115 x 90 x 55 mm |
| Protection rating    | IP 65            |
| Mounting             | Screws           |
|                      |                  |