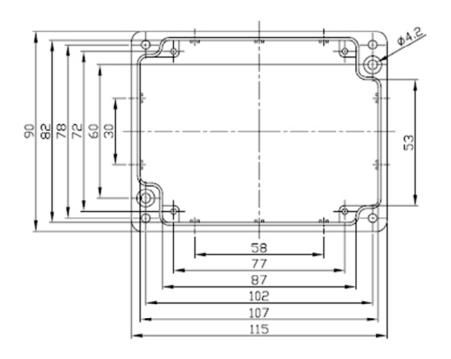

## Metal enclosure light grey 115 x 90 x 55 mm Aluminium IP 65

Ingress protection from moisture and dust

Ideal for industrial and automated engineering

Inner part of the housing base is provided with formations for horizontal fastening of the printed board, connections for earthing, terminals and other Guiding groves for vertical installing of the printed boards are provided inside the enclosure

Holes for lid fastening screws are provided with internal thread

## SPECIFICATION:

| Colour               | light grey       |
|----------------------|------------------|
| Material             | Aluminium        |
| Dimensions L x W x H | 115 x 90 x 55 mm |
| Protection rating    | IP 65            |
| Mounting             | Screws           |
|                      |                  |