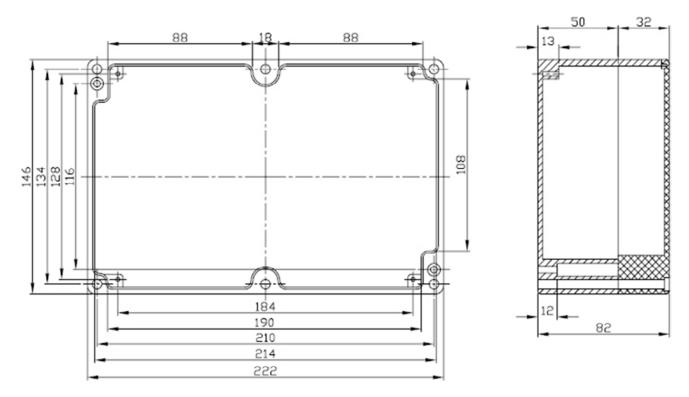

## SPECIFICATION:

| Colour               | light grey        |  |
|----------------------|-------------------|--|
| Material             | Aluminium         |  |
| Dimensions L x W x H | 222 x 146 x 82 mm |  |
| Protection rating    | IP 65             |  |
| Mounting             | Screws            |  |