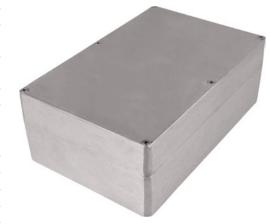

## Metal enclosure

## light grey 222 x 146 x 82 mm Aluminium IP 65

Ingress protection from moisture and dust

Ideal for industrial and automated engineering

Inner part of the housing base is provided with formations for horizontal fastening of the printed board, connections for earthing, terminals and other Guiding groves for vertical installing of the printed boards are provided inside the enclosure