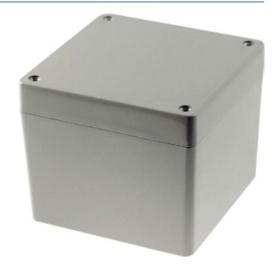

## Metal enclosure

## light grey 121 x 121 x 102 mm Aluminium IP 65

Ingress protection from moisture and dust

Ideal for industrial and automated engineering

Inner part of the housing base is provided with formations for horizontal fastening of the printed board, connections for earthing, terminals and other Guiding groves for vertical installing of the printed boards are provided inside the enclosure

## SPECIFICATION:

| light grey         |                                          |
|--------------------|------------------------------------------|
| Aluminium          |                                          |
| 121 x 121 x 102 mm |                                          |
| IP 65              |                                          |
| Screws             |                                          |
|                    | Aluminium<br>121 x 121 x 102 mm<br>IP 65 |