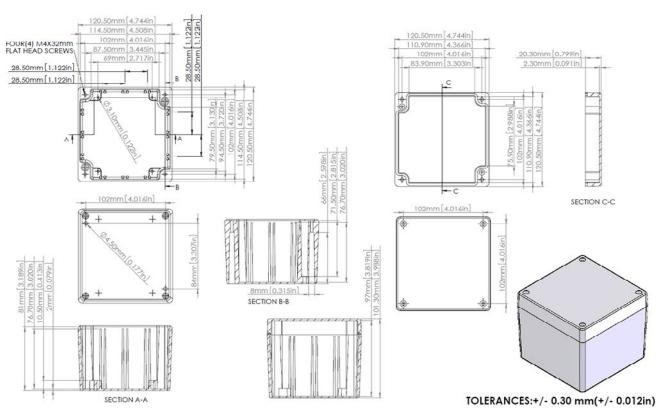

## light grey 121 x 121 x 102 mm Aluminium IP 65

Ingress protection from moisture and dust

Ideal for industrial and automated engineering

Inner part of the housing base is provided with formations for horizontal fastening of the printed board, connections for earthing, terminals and other Guiding groves for vertical installing of the printed boards are provided inside the enclosure

Holes for lid fastening screws are provided with internal thread

## SPECIFICATION:

| light grey         |                                          |
|--------------------|------------------------------------------|
| Aluminium          |                                          |
| 121 x 121 x 102 mm |                                          |
| IP 65              |                                          |
| Screws             |                                          |
|                    | Aluminium<br>121 x 121 x 102 mm<br>IP 65 |