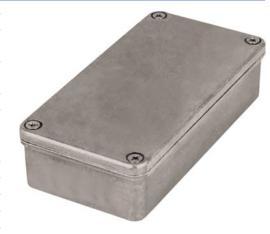

## Metal enclosure

## light grey 103 x 53 x 26 mm Aluminium IP 65

Ingress protection from moisture and dust

Ideal for industrial and automated engineering

Inner part of the housing base is provided with formations for horizontal fastening of the printed board, connections for earthing, terminals and other Guiding groves for vertical installing of the printed boards are provided inside the enclosure

## SPECIFICATION:

| Colour               | light grey       |
|----------------------|------------------|
| Material             | Aluminium        |
| Dimensions L x W x H | 103 x 53 x 26 mm |
| Protection rating    | IP 65            |
| Mounting             | Screws           |