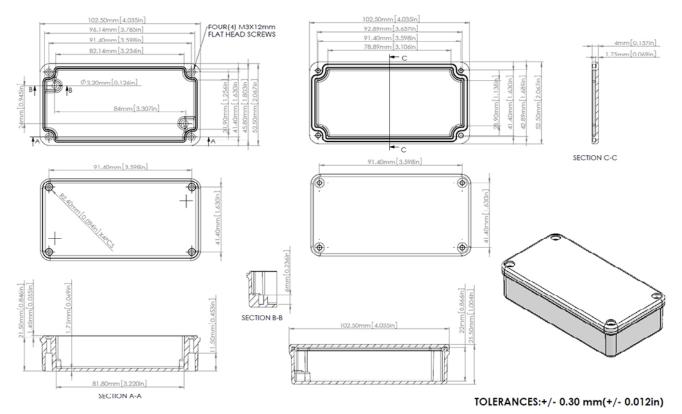

Holes for lid fastening screws are provided with internal thread

## SPECIFICATION:

| Colour               | light grey       |
|----------------------|------------------|
| Material             | Aluminium        |
| Dimensions L x W x H | 103 x 53 x 26 mm |
| Protection rating    | IP 65            |
| Mounting             | Screws           |