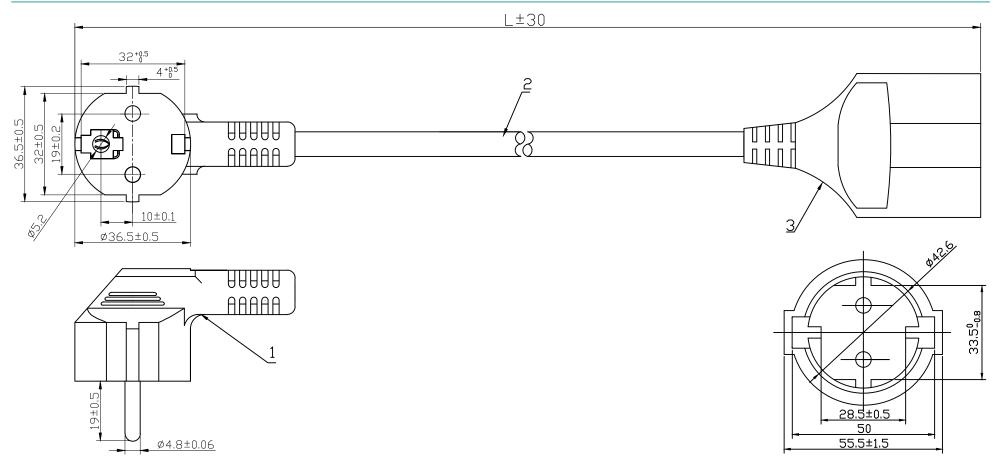

Note: For detailed drawing please see page 2 of data sheet

Art. Nr. RND 465-00969

Notes:

1.Cable:H05VV-F 3G1.5 mm<sup>2</sup> Jacket Ø7.9±0.1 Conductor 48\*0.198

2.Mark: 
⟨VDE⟩ H05VV-F 3G1.5 mm2

3.Test:Hi-pot: Inner Voltage AC2500V/1S , External Voltage AC4500V/1S current leakage 1mA, insulation resistance no less than 50M  $\Omega$ , no strike out;