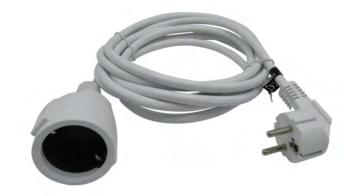

## **Features**

- Can be used to extent the present power cable that is used for mains-powered devices such as PC's.
- Ideal for connecting to far away or hard to reach Schuko plugs and sockets.
- Suitable for use in many European countries

## **Specification**

| Connector A           | Type F (CEE 7/4) |
|-----------------------|------------------|
| Connector B           | Type F (CEE 7/3) |
| Connector Orientation | Angled           |
| Cross-Section         | 1.5 mm²          |
| Current Rating        | 16 A             |
| Jacket Colour         | White            |
| Jacket Material       | PVC              |
| Length (L)            | 5 m              |
| Voltage Rating Max.   | 250 V            |