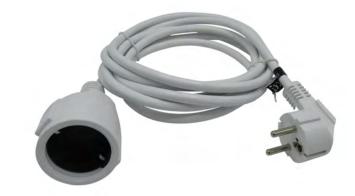

## **Features**

- Can be used to extent the present power cable that is used for mains-powered devices such as PC's.
- Ideal for connecting to far away or hard to reach Schuko plugs and sockets.
- Suitable for use in many European countries

## **Specification**

| Connector A           | Type F (CEE 7/4) |
|-----------------------|------------------|
| Connector B           | Type F (CEE 7/3) |
| Connector Orientation | Angled           |
| Cross-Section         | 1.5 mm²          |
| Current Rating        | 16 A             |
| Jacket Colour         | White            |
| Jacket Material       | PVC              |
| Length (L)            | 10 m             |
| Voltage Rating Max.   | 250 V            |