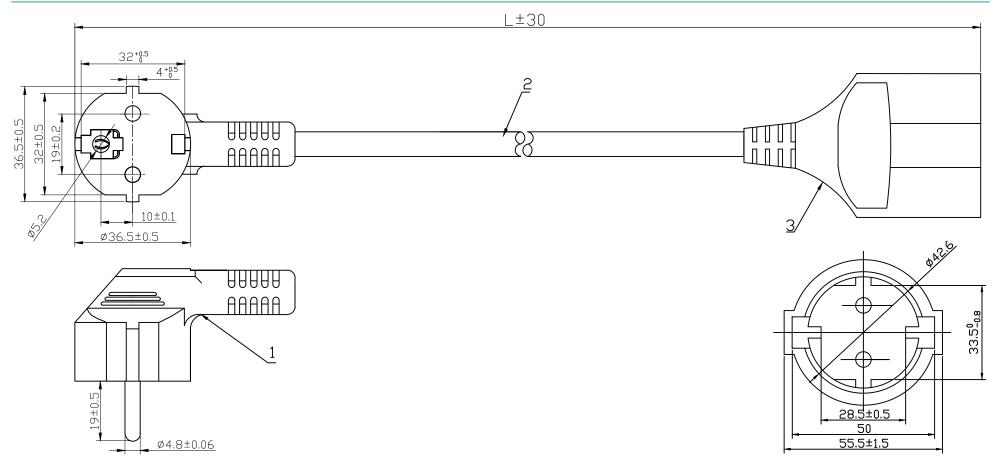

Note: For detailed drawing please see page 2 of data sheet

Art. Nr. RND 465-01013

Notes:

1.Cable:H05VV-F 3G1.5 mm<sup>2</sup> Jacket Ø7.9±0.1 Conductor 48\*0.198

2.Mark: 
⟨VDE⟩ H05VV-F 3G1.5 mm2

3.Test:Hi-pot: Inner Voltage AC2500V/1S , External Voltage AC4500V/1S current leakage 1mA, insulation resistance no less than 50M  $\Omega$ , no strike out;