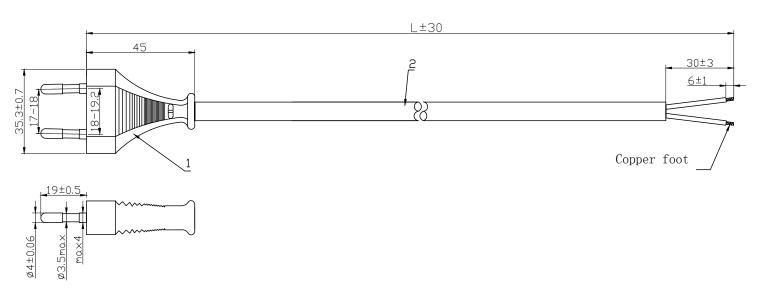

## **Specification**

| Euro Male |
|-----------|
| Open End  |
| Straight  |
| 0.75 mm²  |
| 2.5 A     |
| White     |
| PVC       |
| 2 m       |
| 250 V     |
|           |

)

## Notes:

- 1.Cable:H03VV2-F 2\*0.75<sup>2</sup>mm Jacket 3.5±0.1\*5.7±0.1 Conductor 24\*0.198
- 2.Mark:  $\triangleleft \lor DE \triangleright H03VVH2-F 2*0.75mm^2$
- 3.Test:Hi-pot: Inner Voltage AC2500V/1S , External Voltage AC4500V/1S current leakage 1mA, insulation resistance no less than 50M  $\Omega$ , no strike out;