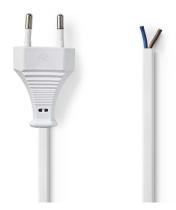

## **AC Power Cable**

## **Features**

- Integral lead with a non-terminated end
- The plug and lead assembly has a 2 core 0.75 mm<sup>2</sup> harmonised cable
- Each individual conductor is stripped

## **Specification**

| Euro Male |
|-----------|
| Open End  |
| Straight  |
| 0.75 mm²  |
| 2.5 A     |
| White     |
| PVC       |
| 2 m       |
| 250 V     |
|           |

)