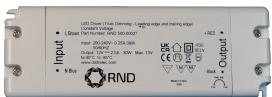

## 30 Watt PREMIUM Triac Dimmable Driver

**( €** ⊕ SELV IP20 △ □ □

### **Features:**

- Constant voltage/ PWM Output
- Leading & Trailing edge dimmable
- AC input: 200-240VAC
- Built-in active PFC function
- Efficiency up to 79%
- Protections: Short circuit/ Over loading/ Over current/ Over temperature
- Full protection plastic housing easy installation
- Cooling by free air convection
- Suitable for LED lighting and moving signs

### **Models**

|                               | RND 500-00027                                                                  | RND 500-00028 |
|-------------------------------|--------------------------------------------------------------------------------|---------------|
| Output Specifications         |                                                                                |               |
| Output Voltage                | 12V                                                                            | 24V           |
| Voltage Tolerance             | ±0.5V                                                                          |               |
| Output Current                | 2.5A                                                                           | 1.25A         |
| Rated Power                   | 30W                                                                            |               |
| Input Specifications          |                                                                                |               |
| Input Voltage                 | 200-240VAC                                                                     |               |
| Frequency Range               | 47-63Hz                                                                        |               |
| Inrush Current                | 30A (Twidth=90μs 230VAC)                                                       |               |
| Full Load Efficiency (Typ.)   | 79%                                                                            |               |
| AC Current (Max.)             | 0.22A                                                                          |               |
| Leakage Current               | <0.50mA                                                                        |               |
| Power Factor                  | PF>0.97/200VAC PF>0.97/230VAC PF>0.97/240VAC (Full Loading)                    |               |
| Protection                    |                                                                                |               |
| Short Circuit                 | Shut down o/p voltage, re-power on to recover after fault condition is removed |               |
| Over Loading                  | ≤120%, shut down o/p voltage, re-power on to recover                           |               |
| Over Current                  | ≤1.2 *I out                                                                    |               |
| Over Temperature              | 100°C± 10°C shut down o/p voltage, re-power on to recover                      |               |
| Environment                   |                                                                                |               |
| Working Temperature           | -40~+70°C (Refer to derating curve)                                            |               |
| Working Humidity              | 20-90% RH, non-condensing                                                      |               |
| Storage Temperature, Humidity | -40~+80°C, 10-95% RH                                                           |               |