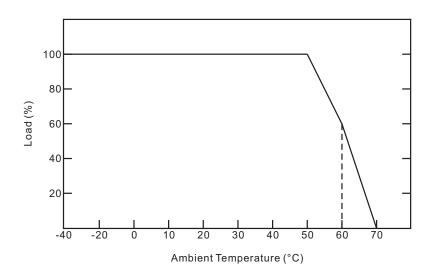

|               |
| Storage Temperature, Humidity | -40~+80°C, 10-95% RH                                                           |               |

# 30 Watt PREMIUM Triac Dimmable Driver



#### **Environment**

Temperature Coefficient

Vibration 10-500Hz, 2G 10min./ 1 cycle, period for 72min.each along X, Y, Z axes

Safety & EMC

Safety standards EN61347-1, EN61347-2-13

Withstand Voltage I/P-O/P: 3.75KVAC

Isolation Resistance I/P-O/P:100MΩ/500VDC/25°C/70%RH

±0.03%/°C (0-50°C)

EMC Emission Compliance to EN55015, EN61000-3-2,3 (>60%load)

**Other Specifications** 

Weight 0.21 Kg

Size 155 x 54 x 20 mm

Packing 160 x 60 x 23 mm (inner box), 350 x 240 x 130 mm (40PCS/CTN)

#### **Mechanical Specifications**



# 30 Watt PREMIUM Triac Dimmable Driver



### **Derating Curve**



### **Connecting Diagram**

■ Single Driver Connecting Diagram



# 30 Watt PREMIUM Triac Dimmable Driver



### **Connecting Diagram**

■ Multiple Drivers Connecting Diagram