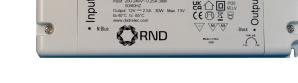

## 30 Watt PREMIUM Triac Dimmable Driver







**( €** ⊕ SELV IP20 △ □ □



### **Features:**

- Constant voltage/ PWM Output
- Leading & Trailing edge dimmable
- AC input: 200-240VAC
- Built-in active PFC function
- Efficiency up to 79%
- Protections: Short circuit/ Over loading/ Over current/ Over temperature
- Full protection plastic housing easy installation
- Cooling by free air convection
- Suitable for LED lighting and moving signs

### **Models**

|                               | RND 500-00027                                                                  | RND 500-00028 |
|-------------------------------|--------------------------------------------------------------------------------|---------------|
| Output Specifications         |                                                                                |