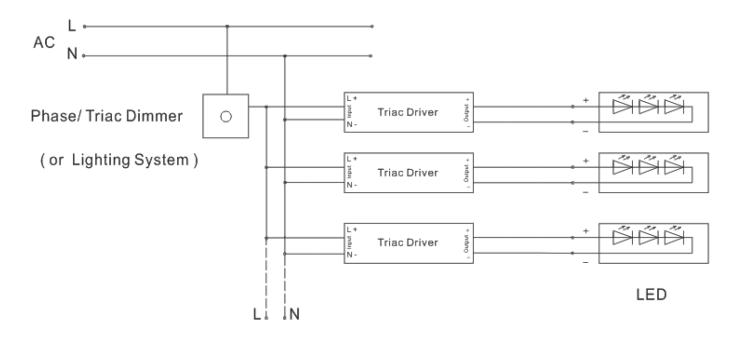

iac Dimmable Driver



#### **Environment**

Temperature Coefficient

Vibration 10-500Hz, 2G 10min./ 1 cycle, period for 72min.each along X, Y, Z axes

Safety & EMC

Safety standards EN61347-1, EN61347-2-13

Withstand Voltage I/P-O/P: 3.75KVAC

Isolation Resistance I/P-O/P:100MΩ/500VDC/25°C/70%RH

±0.03%/°C (0-50°C)

EMC Emission Compliance to EN55015, EN61000-3-2,3 (>60%load)

**Other Specifications** 

Weight 0.21 Kg

Size 155 x 54 x 20 mm

Packing 160 x 60 x 23 mm (inner box), 350 x 240 x 130 mm (40PCS/CTN)

#### **Mechanical Specifications**



# 30 Watt PREMIUM Triac Dimmable Driver



### **Derating Curve**



### **Connecting Diagram**

■ Single Driver Connecting Diagram



# 30 Watt PREMIUM Triac Dimmable Driver



### **Connecting Diagram**

■ Multiple Drivers Connecting Diagram