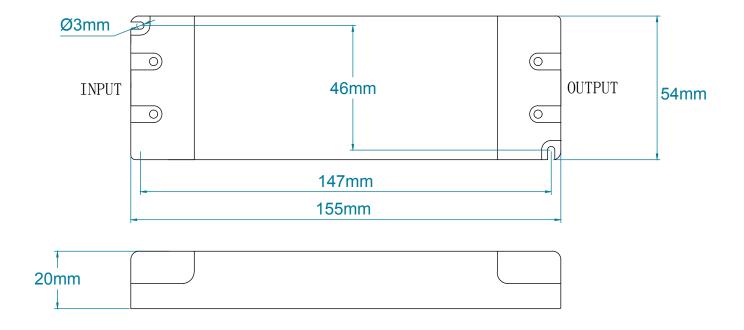

Isolation Resistance I/P-O/P:100MΩ/500VDC/25°C/70%RH

±0.03%/°C (0-50°C)

EMC Emission Compliance to EN55015, EN61000-3-2,3 (>60%load)

**Other Specifications** 

Weight 0.21 Kg

Size 155 x 54 x 20 mm

Packing 160 x 60 x 23 mm (inner box), 350 x 240 x 130 mm (40PCS/CTN)

#### **Mechanical Specifications**