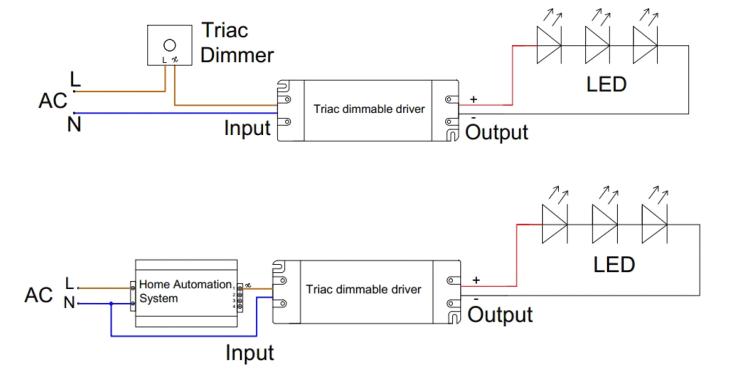

0°C, 10-95% RH                                                           |               |

# 30 Watt PREMIUM Triac Dimmable Driver



#### **Environment**

Temperature Coefficient

Vibration 10-500Hz, 2G 10min./ 1 cycle, period for 72min.each along X, Y, Z axes

Safety & EMC

Safety standards EN61347-1, EN61347-2-13

Withstand Voltage I/P-O/P: 3.75KVAC

Isolation Resistance I/P-O/P:100MΩ/500VDC/25°C/70%RH

±0.03%/°C (0-50°C)

EMC Emission Compliance to EN55015, EN61000-3-2,3 (>60%load)

**Other Specifications** 

Weight 0.21 Kg

Size 155 x 54 x 20 mm

Packing 160 x 60 x 23 mm (inner box), 350 x 240 x 130 mm (40PCS/CTN)

#### **Mechanical Specifications**



# 30 Watt PREMIUM Triac Dimmable Driver



### **Derating Curve**



### **Connecting Diagram**

■ Single Driver Connecting Diagram



# 30 Watt PREMIUM Triac Dimmable Driver



### **Connecting Diagram**

■ Multiple Drivers Connecting Diagram