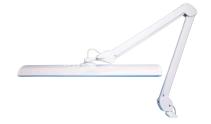

## LED Task Lamp with Dimmer

## **Features**

- Shadow-free light with no heat emission
- Robust metal design and steady long reach arm
- Inbuilt 3-step dimmer
- Wide lamp head, perfect for lighting large workspaces
- Includes table clamp
- A long-reach LED task lamp ideal for a workshop, office, or home
- Perfect for lighting up larger workspaces, with the flexibility of an inbuilt dimmer feature