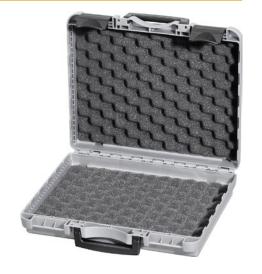

## Case grey 340 x 298 x 96 mm, Polypropylene

## SPECIFICATION:

| External dimensions W x D x H  | 340 x 298 x 96 mm |  |  |  |  |
|--------------------------------|-------------------|--|--|--|--|
| Dimensions, internal W x D x H | 324 x 251 x 87 mm |  |  |  |  |
| Colour                         | grey              |  |  |  |  |
| Material                       | Polypropylene     |  |  |  |  |