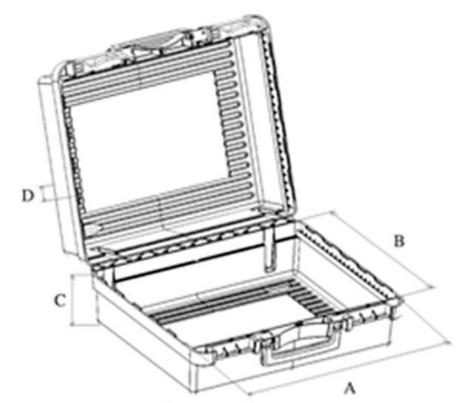

## SPECIFICATION:

| External dimensions W x D x H  | 340 x 298 x 96 mm |  |  |  |  |
|--------------------------------|-------------------|--|--|--|--|
| Dimensions, internal W x D x H | 324 x 251 x 87 mm |  |  |  |  |
| Colour                         | grey              |  |  |  |  |
| Material                       | Polypropylene     |  |  |  |  |