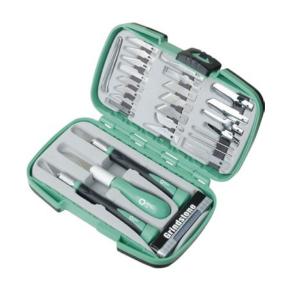

## **FEATURES:**

Handle: Round basic shape for fast turning. Convex shape for increased hand-torque

Luxury rubber handle provides the soft and easy-to grip feeling
Rounded neck for fine adjustment work
High torque under wet, dry, oil condition
23 pcs wood carving blades high quality SK5 steel guarantees an extremely tough cutting edge resistant to fracture and thus accident-proof
Enclosed precision jeweler screwdriver with storage case: Cover all your

daily needed, only one set for all applications: Easier to use-safe to work

SDECIEICATION:

| SPECIFICATION:                   |                                                                                                                                                                       |
|----------------------------------|-----------------------------------------------------------------------------------------------------------------------------------------------------------------------|
| Number of Tools                  | 30                                                                                                                                                                    |
| Weight                           | 500 g                                                                                                                                                                 |
| Content                          | (3) Non-Slip Handles, (19) Wood Carving Blades, (2) Scratch Awl Blades, (4) Shovel Blades, (1) Tweezers, Grindstone, Precision Jeweler Screwdriver, and Carrying Case |
| Dimensions L x W x H<br>Material | 250 x 210 x 30 mm<br>Rubber/Steel                                                                                                                                     |