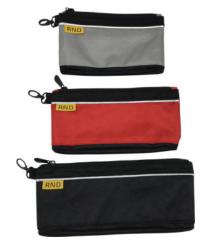

## Pocket Pouch 3-Piece Set

#### **Features**

- Strong, durable fabric material
- Can be clipped onto belt & bag
- Holds small loose items

## **Specification**

| Bag Material | Polyester |
|--------------|-----------|
| Bag Type     | Pouch     |

Art. Nr. RND 550-00242