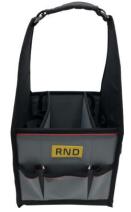

# Polyester Tool Tote with Reinforced Handles 600D

### **Features**

- 8 external pockets
- 3 main compartments to better organize your tools
- Handle with strong metal hooks fixing system
- Diverse pockets and bands for versatility
- Reinforced sides and bottom for maximum tool protection

## **Specification**

| Bag Material | Polyester |
|--------------|-----------|
| Bag Туре     | Tote      |
| Height       | 400 mm    |
| Length       | 200 mm    |
| Weight       | 2.2 kg    |
| Width        | 200 mm    |

Art. Nr. RND 550-00240