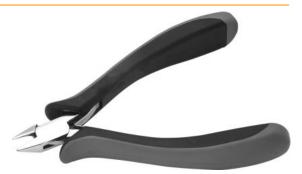

## Side Cutting Pliers

## **DESCRIPTION:**

Mini side cutters for professionals with very slim, tapered head, for finest operations

Pliers made from high grade special steel for extremely high requirements

By precision inductiv hardness process blades achieve up to 65 HRC

Box joint - double leaf spring

Precise jaw adjustment without backlash High gloss steel polished surface

Ergonomically formed bicoloured hand guard - dissipative anti-slide material

The pliers have been tested with good results by several test laboratories adequate to DIN EN 61340-5-1, DIN 61340-2-1, DIN 61340-2-3 for work in ESD protected areas