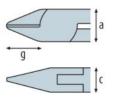

## SPECIFICATION:

| Length                       | 120 mm           |
|------------------------------|------------------|
| A - Head width               | 9 mm             |
| C - Head thickness           | 6 mm             |
| G - Blade / jaw length       | 9 mm             |
| Cutting edge bevel           | Fine - Flush cut |
| Cutting capacity soft wire   | Ø 1.5 mm         |
| Cutting capacity medium wire | Ø 0.8 mm         |
| Cutting capacity hard wire   | -                |
| Weight                       | 55 g             |

Art. Nr. RND 550-00245

a=9mm/.354" c=6mm/.236" g=9mm/.354"