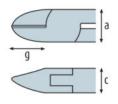

## SPECIFICATION:

| Length                       | 125 mm           |
|------------------------------|------------------|
| A - Head width               | 11 mm            |
| C - Head thickness           | 7.5 mm           |
| G - Blade / jaw length       | 13 mm            |
| Cutting edge bevel           | Fine - Flush cut |
| Cutting capacity soft wire   | Ø 1.5 mm         |
| Cutting capacity medium wire | Ø 1 mm           |
| Cutting capacity hard wire   | -                |
| Weight                       | 70 g             |

Art. Nr. RND 550-00248

a=11mm/.433" c=7.5mm/.395" g=13mm/.512"