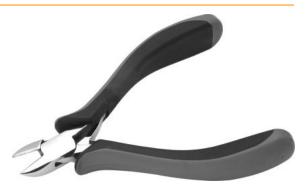

## Side Cutting Pliers

**DESCRIPTION:** 

Side cutters for professionals with very slim, oval head, for finest operations

Pliers made from high grade special steel for extremely high requirements

By precision inductiv hardness process blades achieve up to 65 HRC

Box joint - double leaf spring Precise jaw adjustment without backlash

High gloss steel polished surface

Ergonomically formed bicoloured hand guard - dissipative anti-slide material

The pliers have been tested with good results by several test laboratories adequate to DIN EN 61340-5-1, DIN 61340-2-1, DIN 61340-2-3 for work in ESD protected areas