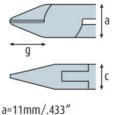

## SPECIFICATION:

| Length                       | 125 mm           |
|------------------------------|------------------|
| A - Head width               | 11 mm            |
| C - Head thickness           | 7.5 mm           |
| G - Blade / jaw length       | 13 mm            |
| Cutting edge bevel           | Fine - Flush cut |
| Cutting capacity soft wire   | Ø 1.5 mm         |
| Cutting capacity medium wire | Ø 1 mm           |
| Cutting capacity hard wire   | -                |
| Weight                       | 65 g             |

Art. Nr. RND 550-00251

a=11mm/.433" c=7.5mm/.295" g=13mm/.512"