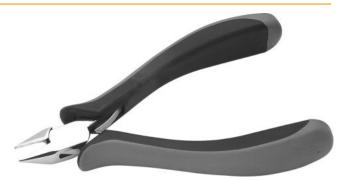

## Side Cutting Pliers

## **DESCRIPTION:**

Side cutters for professionals with very slim, tapered head, for finest operations

Pliers made from high grade special steel for extremely high requirements

By precision inductiv hardness process blades achieve up to 65 HRC

Box joint - double leaf spring Precise jaw adjustment without backlash

High gloss steel polished surface

Ergonomically formed bicoloured hand guard - dissipative anti-slide material

The pliers have been tested with good results by several test laboratories adequate to DIN EN 61340-5-1, DIN 61340-2-1, DIN 61340-2-3 for work in ESD protected areas