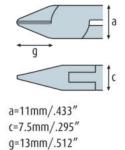

## **SPECIFICATION:**

| 125 mm                   |
|--------------------------|
| 11 mm                    |
| 7.5 mm                   |
| 13 mm                    |
| Without - Full flush cut |
| Ø 1.5 mm                 |
| Ø 0.8 mm                 |
| -                        |
| 65 g                     |
|                          |