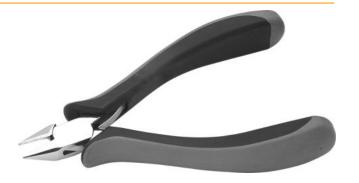

## Side Cutting Pliers

## **DESCRIPTION:**

Side cutters for professionals with very slim, tapered head, for finest operations

Pliers made from high grade special steel for extremely high requirements

By precision inductiv hardness process blades achieve up to 65 HRC

Box joint - double leaf spring

Precise jaw adjustment without backlash

High gloss steel polished surface

Ergonomically formed bicoloured hand guard - dissipative anti-slide material

The pliers have been tested with good results by several test laboratories adequate to DIN EN 61340-5-1, DIN 61340-2-1, DIN 61340-2-3 for work in ESD protected areas