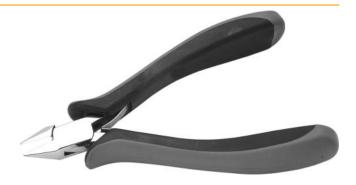

## Side Cutting Pliers

## **DESCRIPTION:**

Side cutters for professionals with very slim, tapered head and relieved jaws

Pliers made from high grade special steel for extremely high requirements

By precision inductiv hardness process blades achieve up to 65 HRC

Box joint - double leaf spring

Precise jaw adjustment without backlash

High gloss steel polished surface

Ergonomically formed bicoloured hand guard - dissipative anti-slide material

The pliers have been tested with good results by several test laboratories adequate to DIN EN 61340-5-1, DIN 61340-2-1, DIN 61340-2-3 for work in ESD protected areas