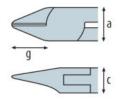

## **SPECIFICATION:**

| Length                       | 125 mm                   |
|------------------------------|--------------------------|
| A - Head width               | 11 mm                    |
| C - Head thickness           | 7.5 mm                   |
| G - Blade / jaw length       | 13 mm                    |
| Cutting edge bevel           | Without - Full flush cut |
| Cutting capacity soft wire   | Ø 1.5 mm                 |
| Cutting capacity medium wire | Ø 0.8 mm                 |
| Cutting capacity hard wire   | -                        |
| Weight                       | 62 g                     |

Art. Nr. RND 550-00253

a=11mm/.433" c=7.5mm/.295" g=13mm/.512"