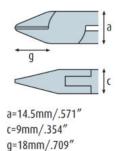

## **SPECIFICATION:**

| 140 mm           |
|------------------|
| 14.5 mm          |
| 9 mm             |
| 18 mm            |
| Fine - Flush cut |
| Ø 2 mm           |
| Ø 1.5 mm         |
| -                |
| 105 g            |
|                  |