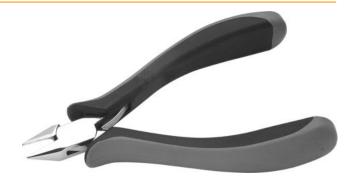

## Side Cutting Pliers

## **DESCRIPTION:**

Side cutters for professionals, strong version with tapered head

Pliers made from high grade special steel for extremely high requirements

By precision inductiv hardness process blades achieve up to 65 HRC

Box joint - double leaf spring

Precise jaw adjustment without backlash

High gloss steel polished surface

Ergonomically formed bicoloured hand guard - dissipative anti-slide material

The pliers have been tested with good results by several test laboratories adequate to DIN EN 61340-5-1, DIN 61340-2-1, DIN 61340-2-3 for work in ESD protected areas