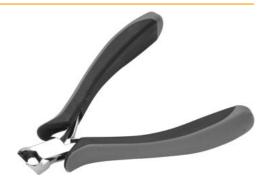

## **Oblique Cutting Pliers**

## **DESCRIPTION:**

Oblique cutters for professionals, compact, handy, straight head for horizontal and vertical use

Special pliers made from high grade special steel for extremely high requirements

By precision inductiv hardness process blades achieve up to 65 HRC

Box joint - double leaf spring

Precise jaw adjustment without backlash

High gloss steel polished surface

Ergonomically formed bicoloured hand guard - dissipative anti-slide material

The pliers have been tested with good results by several test laboratories adequate to DIN EN 61340-5-1, DIN 61340-2-1, DIN 61340-2-3 for work in ESD protected areas