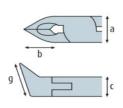

## SPECIFICATION:

| Length                       | 120 mm           |
|------------------------------|------------------|
| A - Head width               | 10 mm            |
| B - Head length              | 10 mm            |
| C - Head thickness           | 6.5 mm           |
| G - Blade / jaw length       | 12 mm            |
| Cutting edge bevel           | Fine - Flush cut |
| Cutting capacity soft wire   | Ø 1.2 mm         |
| Cutting capacity medium wire | Ø 1 mm           |
| Cutting capacity hard wire   | Ø 0.4 mm         |
| Weight                       | 62 g             |

Art. Nr. RND 550-00258

a=10mm/.394" b=10mm/.394" c=6.5mm/.256"