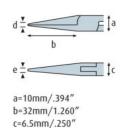

## SPECIFICATION:

| Length             | 140 mm |
|--------------------|--------|
| A - Head width     | 10 mm  |
| B - Head length    | 32 mm  |
| C - Head thickness | 6.5 mm |
| D - Jaws thickness | 2 mm   |
| E - Jaws width     | 1 mm   |
| Weight             | 68 g   |