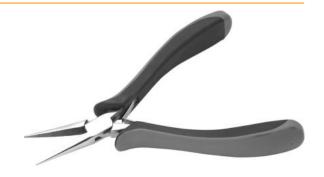

## **Snipe Nose Pliers**

## **DESCRIPTION:**

Snipe nose pliers for professionals with straight, serrated jaws

Special pliers made from high grade special steel for extremely high requirements

For gripping, bending and holding

Box joint - double leaf spring

Precise jaw adjustment without backlash

High gloss steel polished surface

Ergonomically formed bicoloured hand guard - dissipative anti-slide material

The pliers have been tested with good results by several test laboratories adequate to DIN EN 61340-5-1, DIN 61340-2-1, DIN 61340-2-3 for work in ESD protected areas