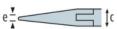

## **SPECIFICATION:**

| Length             | 155 mm |
|--------------------|--------|
| A - Head width     | 11 mm  |
| B - Head length    | 37 mm  |
| C - Head thickness | 7.5 mm |
| D - Jaws thickness | 2 mm   |
| E - Jaws width     | 1.2 mm |
| Weight             | 85 g   |

Art. Nr. RND 550-00273

a=11mm/.433" d=2mm/.079" b=37mm/1.457" e=1.2mm/.047" c=7.5mm/.295"