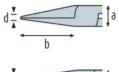

## **SPECIFICATION:**

| Length             | 155 mm |
|--------------------|--------|
| A - Head width     | 11 mm  |
| B - Head length    | 37 mm  |
| C - Head thickness | 7.5 mm |
| D - Jaws thickness | 2 mm   |
| E - Jaws width     | 1.2 mm |
| Weight             | 85 g   |

Art. Nr. RND 550-00273

a=11mm/.433" d=2mm/.079" b=37mm/1.457" e=1.2mm/.047" c=7.5mm/.295"