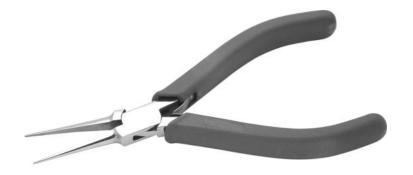

## **Snipe Nose Pliers**

## **DESCRIPTION:**

Snipe nose pliers for professionals with straight, fine points and smooth, long and very slim, tapered jaws

Special pliers made from high grade special steel for extremely high requirements

For gripping, bending and holding

Box joint - double leaf spring

Precise jaw adjustment without backlash

High gloss steel polished surface

Ergonomically formed bicoloured hand guard - dissipative anti-slide material

The pliers have been tested with good results by several test laboratories adequate to DIN EN 61340-5-1, DIN 61340-2-3 for work in ESD protected areas