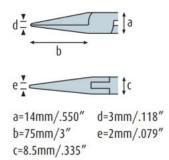

## **SPECIFICATION:**

| Length A - Head width | 200 mm |
|-----------------------|--------|
| A - Head width        | 14 mm  |
| B - Head length       | 75 mm  |
| C - Head thickness    | 8.5 mm |
| D - Jaws thickness    | 3 mm   |
| E - Jaws width        | 2 mm   |
| Weight                | 130 g  |