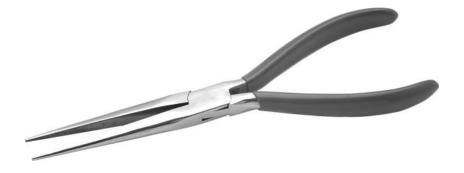

## **Snipe Nose Pliers**

## **DESCRIPTION:**

Snipe nose pliers for professionals with straight, very long, smooth and strong jaws

Special pliers made from high grade special steel for extremely high requirements

For gripping, bending and holding

Box joint - double leaf spring

Precise jaw adjustment without backlash

High gloss steel polished surface

Ergonomically formed bicoloured hand guard - dissipative anti-slide material

The pliers have been tested with good results by several test laboratories adequate to DIN EN 61340-5-1, DIN 61340-2-3 for work in ESD protected areas