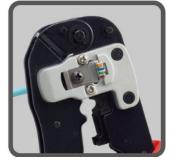

## Features

- Crimps and cuts open-pass RJ45 modular plug and works on industry standard plug
- Exposed wire ends are cut and trimmed off automatically with flat finish neatly while crimped
- Ratchet mechanism provides less hand force, perfect solution for CAT5e/6 solid or stranded cables
- Ergonomic with dual-color grip handle, enhances comfort and consistent terminations
- Strips/cuts round cables