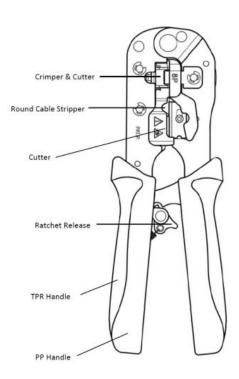

## Professional RJ45 Open-Pass Modular Plug Crimper

## Features

- Crimps and cuts open-pass RJ45 modular plug and works on industry standard plug
- Exposed wire ends are cut and trimmed off automatically with flat finish neatly while crimped
- Ratchet mechanism provides less hand force, perfect solution for CAT5e/6 solid or stranded cables
- Ergonomic with dual-color grip handle, enhances comfort and consistent terminations
- Strips/cuts round cables