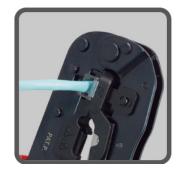

## Features

- Crimps and cuts open-pass RJ45 modular plug and works on industry standard plug
- Exposed wire ends are cut and trimmed off automatically with flat finish neatly while crimped
- Ratchet mechanism provides less hand force, perfect solution for CAT5e/6 solid or stranded cables
- Ergonomic with dual-color grip handle, enhances comfort and consistent terminations
- Strips/cuts round cables