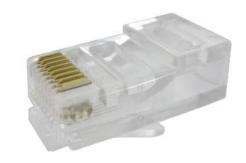

## RJ45 Open-Pass Modular Plug

#### **Features**

- Allows wires to be fully inserted and pass through holes to verify conductor order before crimping
- Works on CAT6 solid or stranded wires AWG 26-24 / 23
- 3 prong contacts for secure connection with wires
- 50u gold plated contacts to prevent erosion and extend plug life