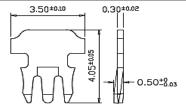

## RJ45 Open-Pass Modular Plug



#### **Features**

- Allows wires to be fully inserted and pass through holes to verify conductor order before crimping
- Works on CAT6 solid or stranded wires AWG 26-24 / 23
- 3 prong contacts for secure connection with wires
- 50u gold plated contacts to prevent erosion and extend plug life



#### **Specification**

#### **Material Specification**

| Housing Material | Polycarbonate (PC) |
|------------------|--------------------|
| Contact Material | Phosphor Bronze    |
| Contact Plating  | Gold 50u           |



### **Drawing**





"3": 3 PRONGS FOR STRANDED & SOLID WIRE

# RJ45 Open-Pass Modular Plug



#### **Accessories**



Protective Cover for RJ-45 Connector RND 610-00033



Anti-Kink Sleeves RND 765-00015 - Grey RND 765-00016 - Yellow RND 765-00017 - Green RND 765-00018 - Blue RND 765-00019 - Black RND 765-00020 - White



Professional Modular Plug Crimper For RJ45 Open-Pass Plug RND 550-00344

Art Nr. RND 550-00346