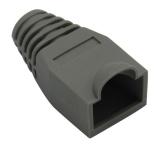

#### **Accessories**

Protective Cover for RJ-45 Connector RND 610-00033

Anti-Kink Sleeves RND 765-00015 - Grey RND 765-00016 - Yellow RND 765-00017 - Green RND 765-00018 - Blue RND 765-00019 - Black RND 765-00020 - White