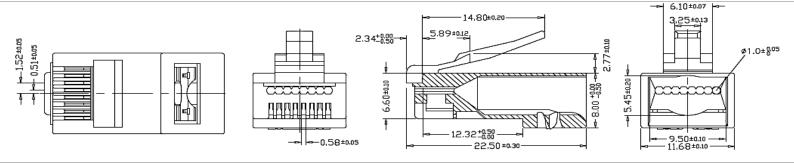

## RJ45 Open-Pass Modular Plug



#### **Features**

- Allows wires to be fully inserted and pass through holes to verify conductor order before crimping
- Works on CAT6 solid or stranded wires AWG 26-24 / 23
- 3 prong contacts for secure connection with wires
- 50u gold plated contacts to prevent erosion and extend plug life



#### **Specification**

#### **Material Specification**

| Housing Material | Polycarbonate (PC) |
|------------------|--------------------|
| Contact Material | Phosphor Bronze    |
| Contact Plating  | Gold 50u           |



### **Drawing**





"3": 3 PRONGS FOR STRANDED & SOLID WIRE

# RJ45 Open-Pass Modular Plug



#### **Accessories**



Protective Cover for RJ-45 Connector RND 610-00033



Anti-Kink Sleeves RND 765-00015 - Grey RND 765-00016 - Yellow RND 765-00017 - Green RND 765-00018 - Blue RND 765-00019 - Black RND 765-00020 - White



Professional Modular Plug Crimper For RJ45 Open-Pass Plug RND 550-00344

Art Nr. RND 550-00346