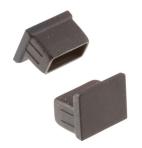

#### **Accessories**

Protective Cover for RJ-45 Connector RND 610-00033

Anti-Kink Sleeves RND 765-00015 - Grey RND 765-00016 - Yellow RND 765-00017 - Green RND 765-00018 - Blue RND 765-00019 - Black RND 765-00020 - White