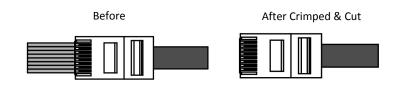

#### **Features**

- Allows wires to be fully inserted and pass through holes to verify conductor order before crimping
- Works on CAT6 solid or stranded wires AWG 26-24 / 23
- 3 prong contacts for secure connection with wires
- 50u gold plated contacts to prevent erosion and extend plug life