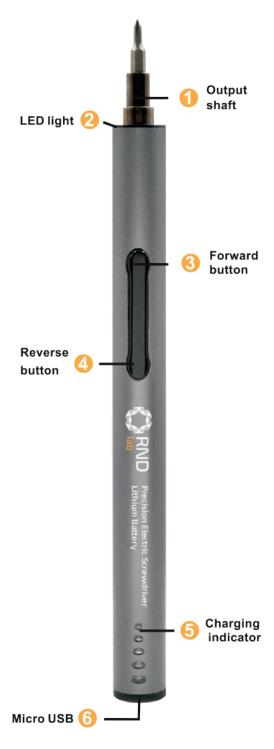

## Precision Electronic Screwdriver

## **Specification**

| Battery Voltage  | 3.7 VDC         |  |
|------------------|-----------------|--|
| No-Load Speed    | 150 rpm         |  |
| Output Torque    | 0.25 0.35 Nm    |  |
| Battery Type     | Lithium Battery |  |
| Charging Time    | 45 min          |  |
| Length           | 180 mm          |  |
| Weight           | 250 g           |  |
| Battery Capacity | 260 mAh         |  |