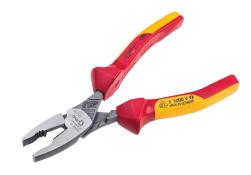

## **Combination VDE Pliers**

## **Features**

- Force joint with up to 30% force saving
- Secure hold by aggressive serrated jaws and 4 point vice-grip pipe hole
- Slim shape of waist for better access
- Powerful on site with 20% weight reduction
- Head highly polished, chrome-plated
- With cutter and involute profile
- VDE-tested 1000 Volt
- Tailoring for better accessibility