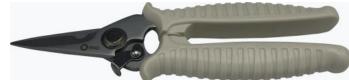

#### **Features**

- Spring-loaded blades for reduced fatigue on repeated cuts
- Soft grip for comfortable handling
- Clean and precise cutting

### **Specification**

| Blade Material  | Stainless Steel |
|-----------------|-----------------|
| Handle Material | Propylene       |
| Overall Length  | 140 mm          |
| Weight          | 135 g           |