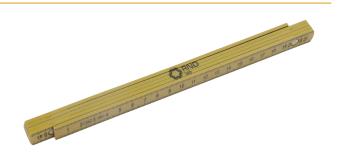

# Folding Ruler

## RND 550-00340

#### **Features**

- 5 folds
- Wear-resistant, shatter-proof and non-conductive
- Graduation in mm and inches
- Convenient fold for easy storage and transport

## **Specification**

| Measuring Tool Material | Plastic |
|-------------------------|---------|
| Measurement Range Min.  | 1 mm    |
| Measurement Range Max.  | 300 mm  |