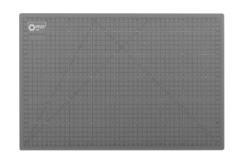

## Self Healing Cutting Mat A3

## RND 550-00236

#### **Features**

- Cutting mats are constructed from a 3 layer PVC mat in sandwich structure that ensures no cracking or warping
- The non slip surface of base holds paper firmly and prevents blade run and cutting error
- The use of a cutting mat preserves the life of blades and encourages accurate cutting

## **Specification**

| Width  | 297 mm |  |
|--------|--------|--|
| Length |        |  |

Κå

ŻÔ

vb/