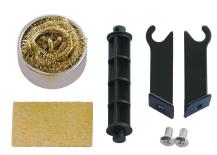

## **Accessories**

Replacement Magnifying Lamp + USB Cable

RND 550-00497

Solder Reel Holder, Sponges, and Cleaner

RND 550-00498

Replacement Arms in Packs of 2

RND 550-00499

Art. Nr. RND 550-00496