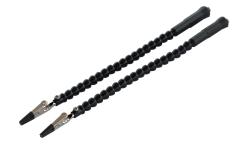

## **Accessories**

Replacement Magnifying Lamp + USB Cable

RND 550-00497

Solder Reel Holder, Sponges, and Cleaner

RND 550-00498

Replacement Arms in Packs of 2

RND 550-00499

Art. Nr. RND 550-00496