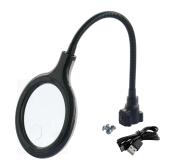

## **Accessories**

Replacement Magnifying Lamp + USB Cable

RND 550-00497

Solder Reel Holder, Sponges, and Cleaner

RND 550-00498

Replacement Arms in Packs of 2

RND 550-00499

Art. Nr. RND 550-00496