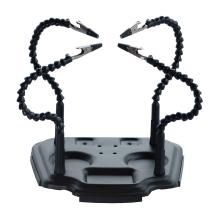

## Helping Hands with 4 Adjustable Gooseneck Arms

## **Features**

- The tool features a heavy and stable base that prevents it from tipping over during use, ensuring a secure working environment
- Four flexible gooseneck arms are attached to the base, each featuring a strong yet flexible internal structure covered with a protective, non-slip outer layer
- The tool is suitable for a wide range of applications, including soldering, model building, electronics repair, painting, and more

## **Specification**

| Base Length      | 190 mm |
|------------------|--------|
| Base Widith      | 170 mm |
| Gooseneck Length | 272 mm |