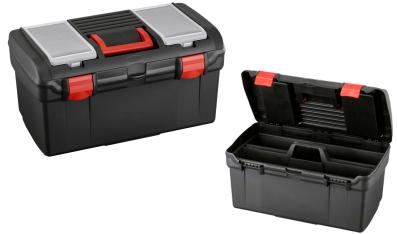

## General Purpose Tool Box Case

## **Features**

- Sort and store hand tools and accessories in this high quality versatile toolbox
- Made of rugged plastic, it is easy to open and close with its 2 secure latches.
- Its been developed to protect your tools from tough work conditions and damage when moving around.
- While the tool box can be used by both professional and none professionals, it has many other uses so e.g. hobbies, car repairs etc etc
- An extra removal tool inlay for organising tools
- 2 transparent compartments on either side of the lid give extra storage for nuts bots etc