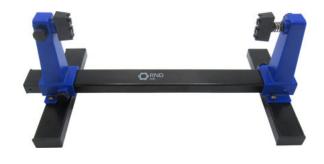

## FEATURES:

The PCB is held in place by spring clamps and can be rotated by adjusting arm. The moveable arm comes with cushion grip which holds your components in place. The base is heavy with well-balanced centre of gravity and built-in rubber feet to ensure you have a firm working surface.

360° adjustable holder Lightweight, easy to carry Great help for soldering and clamp Adjustable base and clamp to hold varios sizes of PC boards

Robust PCB holder Sliding holder with screw fastening Surface area of base: 30 x 16.5 cm Working height: 11.5 cm Max. PCB width: 23 cm