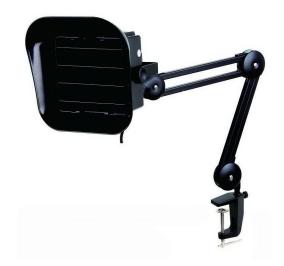

## ESD Safe Smoke Extractor + Arm 23W

## **Features**

- Helps remove solder fumes which can lead to reduce headaches, eye irritation and nausea
- Long adjustable arm which can be adjusted to different angles for accurate position
- Replaceable activated carbon filter, made of high quality PU foam
- ESD safe
- Max 80 mm height for the clamp

## **Specification**

| Colour              | Black                                                                                        |
|---------------------|----------------------------------------------------------------------------------------------|
| Supply Voltage      | 230 V                                                                                        |
| Power               | 23 W                                                                                         |
| Absorption Capacity | 1 m³/min                                                                                     |
| Weight              | 1.4 kg                                                                                       |
| Dimensions          | 220 (W) × 270 (H) × 168 (D) mm                                                               |
| Sound Level Max.    | 39 dB                                                                                        |
| Accessories         | 2 pcs of Activated carbon filter, Smoke pipeline connector, Smoke pipeline guiding connector |