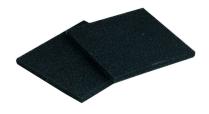

## **Features**

- Helps remove solder fumes which can lead to reduce headaches, eye irritation and nausea
- Long adjustable arm which can be adjusted to different angles for accurate position
- Replaceable activated carbon filter, made of high quality PU foam
- ESD safe
- Max 80 mm height for the clamp

## **Accessories Included:**

Smoke pipiline connector

Smoke pipiline guiding connector

Activated carbon filter

Art. Nr. RND 560-00280