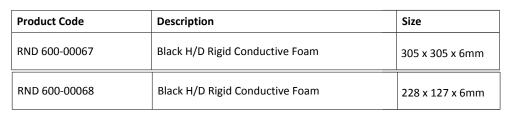

## Black H/D Rigid Conductive Foam

## **Features**

- · Semi rigid electronically conductive foam
- · Physical and static protection of integrated circuits via pin insertion
- · Non-corrosive, non-shedding and non-marking

| Property           | Typical Value                                                                |
|--------------------|------------------------------------------------------------------------------|
| Foam Type          | Polyether based Polyurethane impregnated<br>With a carbon loaded rigid latex |
| Density            | >50Kg/m <sup>3</sup>                                                         |
| Surface Resistance | 10 <sup>4</sup> Ohms                                                         |
| Volume Resistance  | 30 Ohm m                                                                     |
| Compression Set    | 25%                                                                          |
| Colour             | Black                                                                        |
| Format             | Sheets / Rolls<br>Cut parts                                                  |