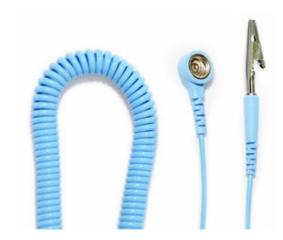

## Coiled Earth Leads

Image shown for illustration purposes only.

## **Features**

- Provides a strong connection to ground
- $\boldsymbol{\cdot}$  Can be stretched and recoiled back to its original length, keeping a working area clear
- Excellent quality for use with any kind of wrist band with the correct stud size

## Notes

- · Outer covered with non-conductive PU
- · 4mm/10mm snap to banana plug/crocodile clip
- Resistivity: 1M Ohm +/- 10%

| Product Code  | Description                                   | Size   | Additional Details |
|---------------|-----------------------------------------------|--------|--------------------|
| RND 600-00093 | Coiled Earth Lead - 10mm Stud / 10mm Stud     | 3.05 m | Each               |
| RND 600-00094 | Coiled Earth Lead - 10mm Stud / Banana Socket | 3.05 m | Each               |