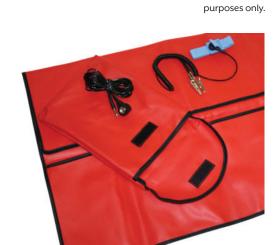

## **ESD Field Service Kit**

Image shown for

## **Features**

Creates an instant EPA for safe working, even remotely

For use in the field where there isn't an EPA

Red pouch ensures the kit is easily visible

Self-contained kit keeps everything safely stored and neatly to hand

## **Kit Includes**

1 x Red Pouch

1 x Mat (Size: 590x590mm)

1 x 10mm Wrist Band

1 x Coiled Earth Lead (10mm - Banana)

|   | 1 x Straight Earth Lead (Banana - Banana with Crocodile Clip) |                   |               |                    |
|---|---------------------------------------------------------------|-------------------|---------------|--------------------|
| • |                                                               |                   |               |                    |
|   | Product code                                                  | Description       | Mat size (mm) | Additional details |
|   | RND 600-00103                                                 | Field Service Kit | 590 x 590     | Each               |