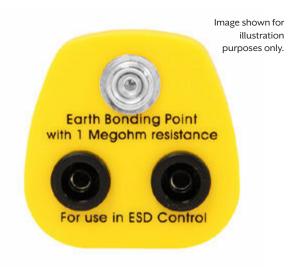

## Earth Bonding Plug

## Description

ESD / Earth bonding plug designed for UK standard mains outlets. This allows users to easily ground themselves using an existing electrical ground.

## **Features**

- · Incorporates 2 shrouded banana sockets and a 10mm male stud for connection grounding wire
- · Neutral and live voltage pins are plastic and therefore safe
- · Earth pin is metal
- $\cdot$  1M  $\Omega$  resistor for added safety
- This plug is designed to fit UK standard mains plug outlets