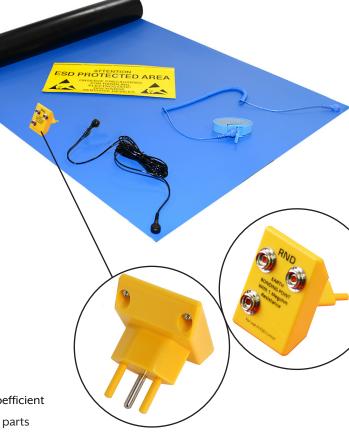

# **ESD Workstation Kit**

## Kit includes:

- ·1 x ESD Matting (600x1200mm) with 10mm stud in each corner
- •1 x ESD Protected Area vinyl sign
- •1 x Swiss Plug with 3 x 10mm studs
- ·1 x Wristband with 10mm stud
- ·1 x Coiled Earth Lead 10-10mm
- •1 x Instruction Leaflet

# **ESD Workstation Kit contents**

## **ESD Protected Area Sign**

- · Antistatic coating
- · Self adhesive: 0.4mm thick PVC
- · 300 x 150mm

## Earth Swiss Bonding Plug 3x10mm Stud

- Incorporates 3x10mm male stud for connection grounding wire
- Designed to fit Swiss standard main plug outlets
- · Neutral and mains voltage pins are plastic, earth pin is metal

## **Coiled Earth Lead**

- · Excellent quality for use with any kind of wrist band
- · Strong connection between the cord and 10mm stud
- ·10mm Stud / Banana Socket
- · Special conductive wire, outer covered with non-conductive PU
- · Diameter of cord: 2.4 mm / Diameter of coil cord: 1.02 cm
- · Resistivity: 1M Ohm +/- 10%