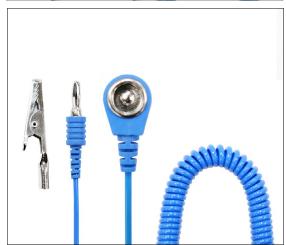

## **Notes:**

- Outer covered with non-conductive PU
- · 4mm/10mm snap to banana plug/crocodile clip
- · Resistivity: 1M Ohm +/- 10%

| <b>Product Code</b> | Description                                     | Length (ft) | Additional Notes |
|---------------------|-------------------------------------------------|-------------|------------------|
| RND 600-00169       | ESD Spiral Cable - 4mm Stud / 10mm Stud         | 6ft         | Each             |
| RND 600-00170       | ESD Spiral Cable - 4mm Stud /<br>Banana Socket  | 6ft         | Each             |
| RND 600-00168       | ESD Spiral Cable - 10mm stud /<br>banana Socket | 8ft         | Each             |