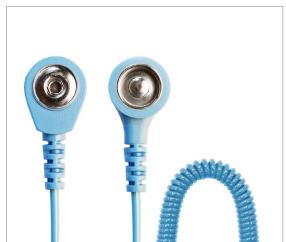

## **Features**

- Excellent quality for use with any kind of wrist band with the correct stud size
- Strong connection between the cord and snap/banana plug/ring
- The first line in defence against ESD damage

## **Notes:**

- Outer covered with non-conductive PU
- · 4mm/10mm snap to banana plug/crocodile clip
- · Resistivity: 1M Ohm +/- 10%

| <b>Product Code</b> | Description                                     | Length (ft) | Additional Notes |
|---------------------|-------------------------------------------------|-------------|------------------|
| RND 600-00169       | ESD Spiral Cable - 4mm Stud / 10mm Stud         | 6ft         | Each             |
| RND 600-00170       | ESD Spiral Cable - 4mm Stud /<br>Banana Socket  | 6ft         | Each             |
| RND 600-00168       | ESD Spiral Cable - 10mm stud /<br>banana Socket | 8ft         | Each             |